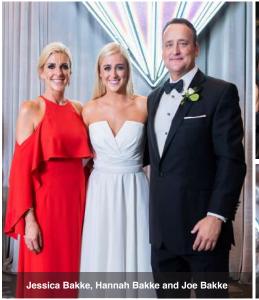

## jewel tones

The German Club Celebrates Debutante Ball At St. Anthony Hotel

By Jake Gaines | Photography by JB Lyde of Parish Photography

THE SETTING: San Antonio's debutante scene did not disappoint this season as the Jewel Ball shone as bright as a diamond at the St. Anthony Hotel. The evening's families honoring their daughters were Jessica and Joe Bakke with their daughter Hannah Bakke, Carrie and Tom Green with their daughter Caroline Green, Betty and Daryl Lansdale with daughter Kelsey Lansdale; Amy and Doug Ryder with their daughter Elizabeth Ryder, and Niti and John Volpe with their daughter Alegra Volpe.