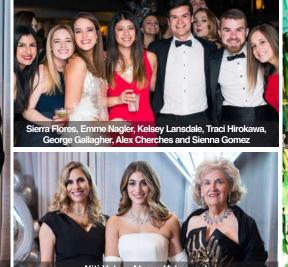

## jewel tones

The German Club Celebrates Debutante Ball At St. Anthony Hotel

By Jake Gaines | Photography by JB Lyde of Parish Photography

THE SETTING: San Antonio's debutante scene did not disappoint this season as the Jewel Ball shone as bright as a diamond at the St. Anthony Hotel. The evening's families honoring their daughters were Jessica and Joe Bakke with their daughter Hannah Bakke, Carrie and Tom Green with their daughter Caroline Green, Betty and Daryl Lansdale with daughter Kelsey Lansdale; Amy and Doug Ryder with their daughter Elizabeth Ryder, and Niti and John Volpe with their daughter Alegra Volpe.