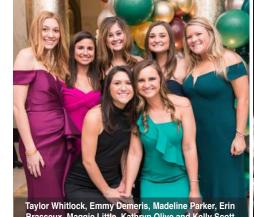

## jewel tones

The German Club Celebrates Debutante Ball At St. Anthony Hotel

By Jake Gaines | Photography by JB Lyde of Parish Photography

THE SETTING: San Antonio's debutante scene did not disappoint this season as the Jewel Ball shone as bright as a diamond at the St. Anthony Hotel. The evening's families honoring their daughters were Jessica and Joe Bakke with their daughter Hannah Bakke, Carrie and Tom Green with their daughter Caroline Green, Betty and Daryl Lansdale with daughter Kelsey Lansdale; Amy and Doug Ryder with their daughter Elizabeth Ryder, and Niti and John Volpe with their daughter Alegra Volpe.