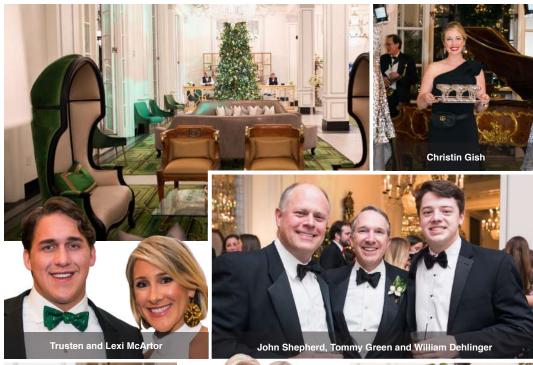

## jewel tones

The German Club Celebrates Debutante Ball At St. Anthony Hotel

By Jake Gaines | Photography by JB Lyde of Parish Photography

THE SETTING: San Antonio's debutante scene did not disappoint this season as the Jewel Ball shone as bright as a diamond at the St. Anthony Hotel. The evening's families honoring their daughters were Jessica and Joe Bakke with their daughter Hannah Bakke, Carrie and Tom Green with their daughter Caroline Green, Betty and Daryl Lansdale with daughter Kelsey Lansdale; Amy and Doug Ryder with their daughter Elizabeth Ryder, and Niti and John Volpe with their daughter Alegra Volpe.

THE STYLE: The invitation that arrived set the tone as the theme was brought to life through a series of spectacular moments using creative designs, lovely linens and fabulous finishes at the venue. The theme was inspired by Jewels, a three-act ballet created for the New York City Ballet choreographed by George Balanchine. After visiting legendary jewelers Van Cleef and Arpels as research, Balanchine selected the three most precious stones: emeralds, rubies and diamonds for his three acts, all the colors that were woven into the evening's décor. In fact, each room at the event was uniquely resplendent in the vibrantly jeweled colors.

Cloche Designs, founded by event industry veterans Laura Nell Burton and Christin Gish, designed and executed every aspect of the ball to its last detail. The duo created a series of spectacular moments brought to life by their team of best-inclass vendors from all over Texas and beyond including floral design, balloons by Botanical No. 9 and entertainment by Taylor Pace Orchestra.