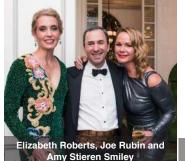

## jewel tones

The German Club Celebrates Debutante Ball At St. Anthony Hotel

By Jake Gaines | Photography by JB Lyde of Parish Photography

THE SETTING: San Antonio's debutante scene did not disappoint this season as the Jewel Ball shone as bright as a diamond at the St. Anthony Hotel. The evening's families honoring their daughters were Jessica and Joe Bakke with their daughter Hannah Bakke, Carrie and Tom Green with their daughter Caroline Green, Betty and Daryl Lansdale with daughter Kelsey Lansdale; Amy and Doug Ryder with their daughter Elizabeth Ryder, and Niti and John Volpe with their daughter Alegra Volpe.

THE STYLE: The invitation that arrived set the tone as the theme was brought to life through a series of spectacular moments using creative designs, lovely linens and fabulous finishes at the venue. The theme was inspired by Jewels, a three-act ballet created for the New York City Ballet choreographed by George Balanchine. After visiting legendary jewelers Van Cleef and Arpels as research, Balanchine selected the three most precious stones: emeralds, rubies and diamonds for his three acts, all the colors that were woven into the evening's décor. In fact, each room at the event was uniquely resplendent in the vibrantly jeweled colors.